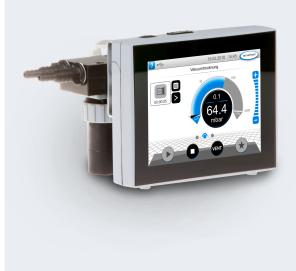

#### **Product description**

The VACUU-SELECT complete controller provides enhanced process efficiency to applications supported by a vacuum source such as a basic pump or a powerful vacuum network. The VACUU-SELECT controller has you covered. Use manual set-point-control for simple processes, run pre-defined applications at the touch of a button, or create your own application with simple drag-and-drop editing. The controller is available as a benchtop unit, ready for mounting on lab scaffolding, or as a built-in version for lab casework. The integrated controller includes the VACUU-SELECT vacuum controller, a check valve, and a chemical-resistant solenoid isolation valve. The ceramic vacuum sensor and venting valve are built right into the body of the VACUU-SELECT controller. The compact unit is easy to install and setup. With its intuitive, application-based interface, the controller offers predefined vacuum processes for all common laboratory applications. In the case of solvent evaporation, it detects the boiling pressure and then holds the pressure level stable using two-point control.

#### **Performance features**

- supplied complete and ready for use, including integrated valve and common hose connections
- predefined vacuum applications and automatic boiling point detection saves time
- simple setup connect VACUU·SELECT in-line between pump and vacuum application
- integrated vent valve allows inert gas connection
- integrated check valve minimizes interaction with other applications on the same vacuum supply