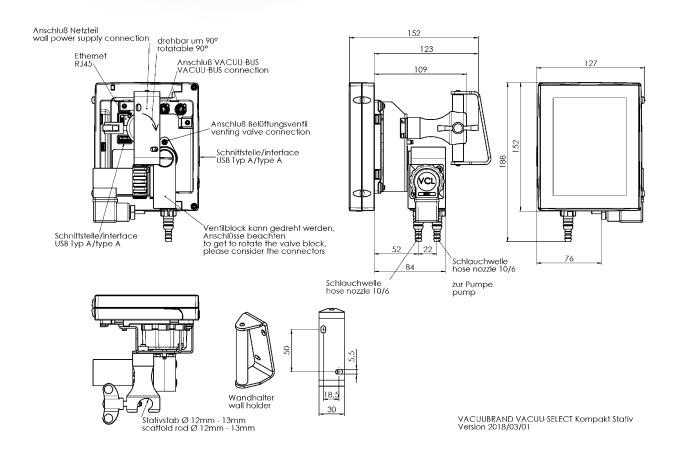

### **Technical data**

| Measuring range (mbar)                                   | 1080 - 0.1 mbar                                                                                                  |  |  |
|----------------------------------------------------------|------------------------------------------------------------------------------------------------------------------|--|--|
| Measuring range (torr)                                   | 810 - 0.1 torr                                                                                                   |  |  |
| Measurement principle                                    | Ceramic diaphragm (alumina), capacitive, gas indep., absolute pressure                                           |  |  |
| Accuracy of measurement                                  | < +- 1 mbar/hPa/torr / +- 1 digit (after adjustment, constant temp.)                                             |  |  |
| Vacuum sensor                                            | VACUU·SELECT Sensor<br>< 0.15 mbar/hPa/0.11 torr /K                                                              |  |  |
| Temperature coefficient                                  |                                                                                                                  |  |  |
| Vacuum sensor connection                                 | Hose nozzle DN 6/10 mm                                                                                           |  |  |
| Venting valve, connection                                | Integrated, hose nozzle DN 4-5 mm                                                                                |  |  |
| Permissible ambient temperature range (operation)        | 10 - 40 °C                                                                                                       |  |  |
| Permissible ambient temperature range (storage)          | -10 - 60 °C                                                                                                      |  |  |
| Max. media temperature (continuous operation)            | 40 °C                                                                                                            |  |  |
| Max. media temperature for short times                   | 80 °C                                                                                                            |  |  |
| Material of outer housing                                | Robust plastic housing with good chemical resistance                                                             |  |  |
| Protection class IEC 60529                               | IP 40                                                                                                            |  |  |
| Protection class UL50E                                   | Type 1                                                                                                           |  |  |
| Protection class of front side according to IEC 60529    | IP 41                                                                                                            |  |  |
| Protection class of front side according to UL50E        | Туре 2                                                                                                           |  |  |
| Dimensions (L x W x H)                                   | 152 x 127 x 188 mm                                                                                               |  |  |
| Weight                                                   | 2 kg                                                                                                             |  |  |
| Max. breaking capacity / breaking current 24V/VACUU·BUS® | 4 A                                                                                                              |  |  |
| Cable length connection                                  | 2 m                                                                                                              |  |  |
| ATEX conformity                                          | II 3/- G Ex h IIC T4 Gc X Internal Atm. only                                                                     |  |  |
| NRTL certification                                       | Yes                                                                                                              |  |  |
| Interface                                                | Ethernet (RJ45): Modbus TCP / USB (Type A): Data transfer, software update, RS-232 (additional adapter required) |  |  |

#### **Dimension sheet**

VACUUBRAND GMBH + CO KG P.O. Box 1664 97877 Wertheim T +49 9342 808 5550 F +49 9342 808 5555