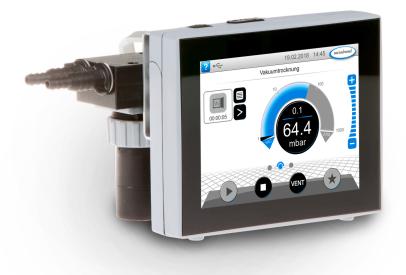

#### **Product description**

The VACUU-SELECT complete controller provides enhanced process efficiency to applications supported by a vacuum source such as a basic pump or a powerful vacuum network. The VACUU-SELECT controller has you covered. Use manual set-point-control for simple processes, run pre-defined applications at the touch of a button, or create your own application with simple drag-and-drop editing. The controller is available as a benchtop unit, ready for mounting on lab scaffolding, or as a built-in version for lab casework. The integrated controller includes the VACUU-SELECT vacuum controller, a check valve, and a chemical-resistant solenoid isolation valve. The ceramic vacuum sensor and venting valve are built right into the body of the VACUU-SELECT controller. The compact unit is easy to install and setup. With its intuitive, application-based interface, the controller offers predefined vacuum processes for all common laboratory applications. In the case of solvent evaporation, it detects the boiling pressure and then holds the pressure level stable using two-point control.

#### **Performance features**

- supplied complete and ready for use, including integrated valve and common hose connections
- predefined vacuum applications and automatic boiling point detection saves time
- simple setup connect VACUU·SELECT in-line between pump and vacuum application
- integrated vent valve allows inert gas connection
- integrated check valve minimizes interaction with other applications on the same vacuum supply