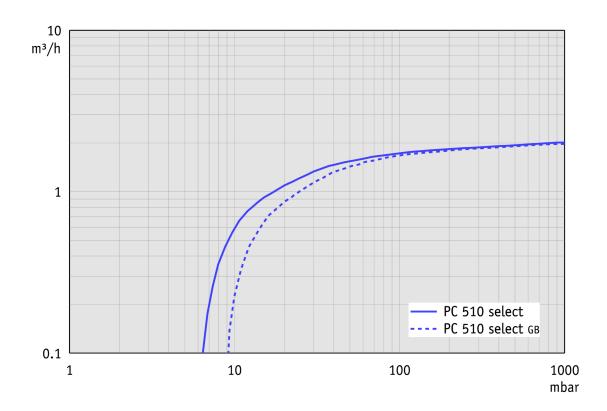

|  |
| ATEX conformity                                                                                                  | II 3/- G Ex h IIC T3 Gc X Internal Atm. only                                                                     |  |
| NRTL certification                                                                                               | No                                                                                                               |  |
| Interface                                                                                                        | Ethernet (RJ45): Modbus TCP / USB (Type A): Data transfer, software update, RS-232 (additional adapter required) |  |

# **VACUUBRAND®**

## Pumping speed graph at 50 Hz



## Pump down graph at 50 Hz (10 l volume)



# **VACUUBRAND®**

## Pumping speed graph at 60 Hz



## Pump down graph at 60 Hz (10 l volume)



## **VACUU**BRAND®

#### **Dimension sheet**





© VACUUBRAND GMBH + CO KG

VACUUBRAND GMBH + CO KG P.O. Box 1664 97877 Wertheim T +49 9342 808 5550

F +49 9342 808 5555

info@vacuubrand.com www.vacuubrand.com

**VACUU**BRAND®

VACUUBRAND is part of the Brand group, a manufacturer of high-quality and innovative laboratory equipment and vacuum technology with a global team of approx. 1,000 employees.

With highly motivated and qualified employees, we manufacture the world's most comprehensive product family for vacuum generation, measurement and control for the rough and fine vacuum range in the laboratory.

#### All with one goal:

Enabling our