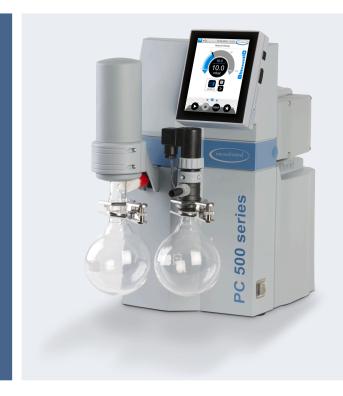

# Chemistry pumping unit PC 510 select



Link to the website

#### **Product description**

Our PC 500-series chemistry pumping units of this series are an excellent choice for supporting electronically controlled evaporation or drying processes. Our popular MZ 2C NT two stage chemistry diaphragm pump is the heart of these pumping units, frequently used for medium-sized vacuum applications involving common solvents. The integrated VACUU·SELECT controller provides an easy-to-use, application based interface that covers all common lab applications. The VACUU·SELECT controller has you covered. Use manual set-point-control for simple processes, run distillations, or create your own application with simple drag-and-drop editing. For solvent evaporation, it detects the boiling pressure and switches to two point control to hold pressu