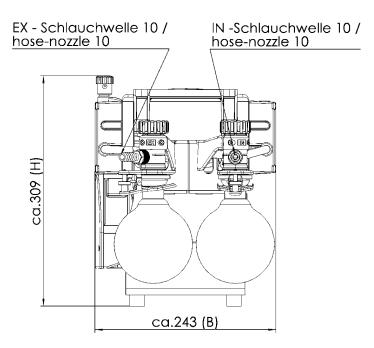

#### **Technical data**

| Max. pumping speed 50 Hz (mbar)                                                                                  | 2 m <sup>3</sup> /h                          |  |
|------------------------------------------------------------------------------------------------------------------|----------------------------------------------|--|
| Max. pumping speed 60 Hz (cfm)                                                                                   | 1.4 cfm                                      |  |
| Ultimate vacuum                                                                                                  | 7 mbar / 5 torr                              |  |
| Ultimate vacumm with gas ballast                                                                                 | 12 mbar / 9 torr                             |  |
| Number of heads                                                                                                  | 2                                            |  |
| Number of stages                                                                                                 | 2                                            |  |
| Permissible ambient temperature range (operation)                                                                | 10 - 40 °C                                   |  |
| Permissible ambient temperature range (storage)                                                                  | -10 - 60 °C                                  |  |
| Max. outlet pressure (abs.)                                                                                      | 1.1 bar                                      |  |
| Inlet connection                                                                                                 | Hose nozzle DN 8-10 mm                       |  |
| Outlet connection                                                                                                | Hose nozzle DN 8-10 mm                       |  |
| Rated motor power                                                                                                | 0.18 kW                                      |  |
| Rated speed 50/60 Hz                                                                                             | 1500/1800 min <sup>-1</sup>                  |  |
| Protection class IEC 60529                                                                                       | IP 40                                        |  |
| Dimensions (L x W x H)                                                                                           | 319 mm x 243 mm x 309 mm                     |  |
| Weight                                                                                                           | 13.6 kg                                      |  |
| Noise (sound pressure level) in dBA at 50 Hz or 1500 rpm/62% (VARIO)/1500 rpm (VARIO-SP)/12500 Upm (VACUU·PURE®) | 45 dBA                                       |  |
| ATEX conformity                                                                                                  | II 3/- G Ex h IIC T3 Gc X Internal Atm. only |  |
| NRTL certification                                                                                               | Yes                                          |  |

#### **Dimension sheet**

Alle Maße / all dimensions (mm) Gewicht / weight: 13,6 kg

VACUUBRAND MZ 2C NT 2AK Version 2009/05/05

© VACUUBRAND GMBH + CO KG

VACUUBRAND GMBH + CO KG P.O. Box 1664 97877 Wertheim T +49 9342 808 5550