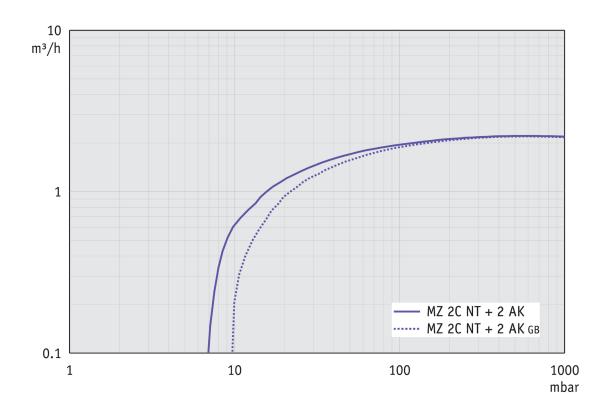

| 13.6 kg                                      |  |
| Noise (sound pressure level) in dBA at 50 Hz or 1500 rpm/62% (VARIO)/1500 rpm (VARIO-SP)/12500 Upm (VACUU·PURE®) | 45 dBA                                       |  |
| ATEX conformity                                                                                                  | II 3/- G Ex h IIC T3 Gc X Internal Atm. only |  |
| NRTL certification                                                                                               | Yes                                          |  |

# **VACUUBRAND®**

# Pumping speed graph at 50 Hz



# Pump down graph at 50 Hz (10 l volume)



# **VACUUBRAND®**

# Pumping speed graph at 60 Hz



# Pump down graph at 60 Hz (10 l volume)



# **VACUUBRAND®**

#### **Dimension sheet**





Alle Maße / all dimensions (mm) Gewicht / weight: 13,6 kg



VACUUBRAND MZ 2C NT 2AK Version 2009/05/05

© VACUUBRAND GMBH + CO KG

VACUUBRAND GMBH + CO KG P.O. Box 1664 97877 Wertheim T +49 9342 808 5550

F +49 9342 808 5555

info@vacuubrand.com www.vacuubrand.com

**VACUU**BRAND®

VACUUBRAND is part of the Brand group, a manufacturer of high-quality and innovative laboratory equipment and vacuum technology with a global team of approx. 1,000 employees.

With highly motivated and qualified employees, we manufacture the world's most comprehensive product family for vacuum generation, measurement and control for the rough and fine vacuum range in the laboratory.

#### All with one goal:

Enabling