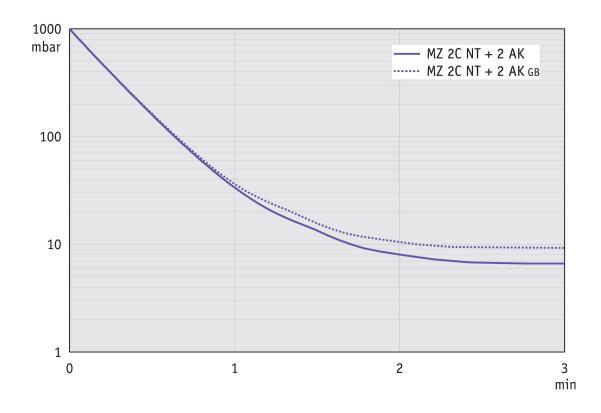

| 13.6 kg                                      |  |
| Noise (sound pressure level) in dBA at 50 Hz or 1500 rpm/62% (VARIO)/1500 rpm (VARIO-SP)/12500 Upm (VACUU·PURE®) | 45 dBA                                       |  |
| ATEX conformity                                                                                                  | II 3/- G Ex h IIC T3 Gc X Internal Atm. only |  |
| NRTL certification                                                                                               | Yes                                          |  |

# **VACUUBRAND®**

# Pumping speed graph at 50 Hz



# Pump down graph at 50 Hz (10 l volume)



# **VACUUBRAND®**

# Pumping speed graph at 60 Hz



# Pump down graph at 60 Hz (10 l volume)



# **VACUUBRAND®**

#### **Dimension sheet**





Alle Maße / all dimensions (mm) Gewicht / weight: 13,6 kg



VACUUBRAND MZ 2C NT 2AK Version 2009/05/05

© VACUUBRAND GMBH + CO KG

VACUUBRAND GMBH + CO KG P.O. Box 1664 97877 Wertheim T +49 9342 808 5550

F +49 9342 808 5555

info@vacuubrand.com www.vacuubrand.com

**VACUU**BRAND®

VACUUBRAND is part of the Brand group, a manufacturer of high-quality and innovative laboratory equipment and vacuum technology with a global team of approx. 1,000 employees.

With highly motivated and qualified employees, we manufacture the world's most comprehensive product family for vacuum generation, measurement and control for the rough and fine vacuum range in the laboratory.

#### All with one goal:

Enabling our customers to run reliable, safe and effi