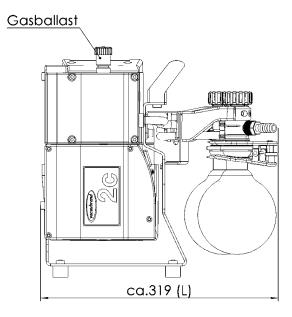

#### **Technical data**

| Max. pumping speed 50 Hz (mbar)                                                                                  | 2 m <sup>3</sup> /h                          |  |
|------------------------------------------------------------------------------------------------------------------|----------------------------------------------|--|
| Max. pumping speed 60 Hz (cfm)                                                                                   | 1.4 cfm                                      |  |
| Ultimate vacuum                                                                                                  | 7 mbar / 5 torr                              |  |
| Ultimate vacumm with gas ballast                                                                                 | 12 mbar / 9 torr                             |  |
| Number of heads                                                                                                  | 2                                            |  |
| Number of stages                                                                                                 | 2                                            |  |
| Permissible ambient temperature range (operation)                                                                | 10 - 40 °C                                   |  |
| Permissible ambient temperature range (storage)                                                                  | -10 - 60 °C                                  |  |
| Max. outlet pressure (abs.)                                                                                      | 1.1 bar                                      |  |
| Inlet connection                                                                                                 | Hose nozzle DN 8-10 mm                       |  |
| Outlet connection                                                                                                | Hose nozzle DN 8-10 mm                       |  |
| Rated motor power                                                                                                | 0.18 kW                                      |  |
| Rated speed 50/60 Hz                                                                                             | 1500/1800 min <sup>-1</sup>                  |  |
| Protection class IEC 60529                                                                                       | IP 40                                        |  |
| Dimensions (L x W x H)                                                                                           | 319 mm x 243 mm x 309 mm                     |  |
| Weight                                                                                                           | 13.6 kg                                      |  |
| Noise (sound pressure level) in dBA at 50 Hz or 1500 rpm/62% (VARIO)/1500 rpm (VARIO-SP)/12500 Upm (VACUU·PURE®) | 45 dBA                                       |  |
| ATEX conformity                                                                                                  | II 3/- G Ex h IIC T3 Gc X Internal Atm. only |  |
| NRTL certification                                                                                               | Yes                                          |  |

#### **Dimension sheet**

Alle Maße / all dimensions (mm) Gewicht / weight: 13,6 kg

VACUUBRAND MZ 2C NT 2AK Version 2009/05/05

© VACUUBRAND GMBH + CO KG

VACUUBRAND GMBH + CO KG P.O. Box 1664 97877 Wertheim T +49 9342 808 5550