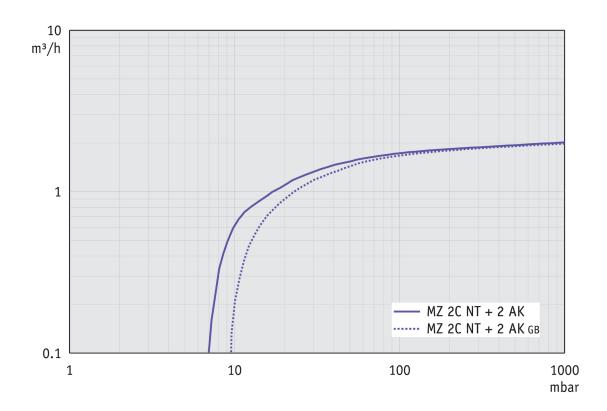

| 319 mm x 243 mm x 309 mm                     |  |
| Weight                                                                                                           | 13.6 kg                                      |  |
| Noise (sound pressure level) in dBA at 50 Hz or 1500 rpm/62% (VARIO)/1500 rpm (VARIO-SP)/12500 Upm (VACUU·PURE®) | 45 dBA                                       |  |
| ATEX conformity                                                                                                  | II 3/- G Ex h IIC T3 Gc X Internal Atm. only |  |
| NRTL certification                                                                                               | Yes                                          |  |

# **VACUUBRAND®**

# Pumping speed graph at 50 Hz



# Pump down graph at 50 Hz (10 l volume)



# **VACUUBRAND®**

# Pumping speed graph at 60 Hz



# Pump down graph at 60 Hz (10 l volume)



# **VACUUBRAND®**

#### **Dimension sheet**





Alle Maße / all dimensions (mm) Gewicht / weight: 13,6 kg



VACUUBRAND MZ 2C NT 2AK Version 2009/05/05

© VACUUBRAND GMBH + CO KG

VACUUBRAND GMBH + CO KG P.O. Box 1664 97877 Wertheim T +49 9342 808 5550

F +49 9342 808 5555

info@vacuubrand.com www.vacuubrand.com

**VACUU**BRAND®

VACUUBRAND is part of the Brand group, a manufacturer of high-quality and innovative laboratory equipment and vacuum technology with a global team of approx. 1,000 employees.

With highly motivated and qualified employees, we manufacture the world's most comprehensive product family for vacuum generation, measurement and c