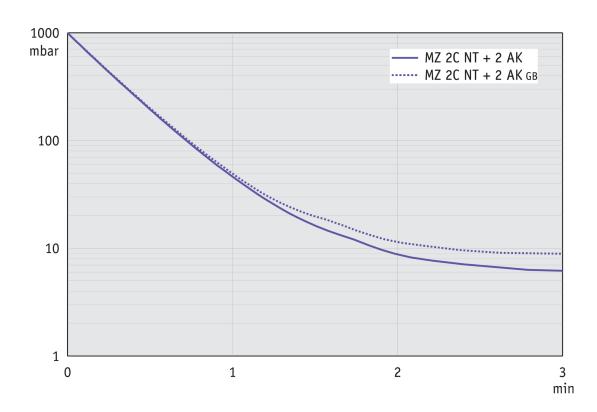

m x 309 mm                     |  |
| Weight                                                                                                           | 13.6 kg                                      |  |
| Noise (sound pressure level) in dBA at 50 Hz or 1500 rpm/62% (VARIO)/1500 rpm (VARIO-SP)/12500 Upm (VACUU·PURE®) | 45 dBA                                       |  |
| ATEX conformity                                                                                                  | II 3/- G Ex h IIC T3 Gc X Internal Atm. only |  |
| NRTL certification                                                                                               | Yes                                          |  |

# **VACUUBRAND®**

# Pumping speed graph at 50 Hz



# Pump down graph at 50 Hz (10 l volume)



# **VACUUBRAND®**

# Pumping speed graph at 60 Hz



# Pump down graph at 60 Hz (10 l volume)



# **VACUUBRAND®**

#### **Dimension sheet**





Alle Maße / all dimensions (mm) Gewicht / weight: 13,6 kg



VACUUBRAND MZ 2C NT 2AK Version 2009/05/05

© VACUUBRAND GMBH + CO KG

VACUUBRAND GMBH + CO KG P.O. Box 1664 97877 Wertheim T +49 9342 808 5550

F +49 9342 808 5555

info@vacuubrand.com www.vacuubrand.com

**VACUU**BRAND®

VACUUBRAND is part of the Brand group, a manufacturer of high-quality and innovative laboratory equipment and vacuum technology with a global team of approx. 1,000 employees.

With highly motivated and qualified employees, we manufacture the world's most comprehensive product family for vacuum generation, measurement and control for the rough and fine vacuum range i