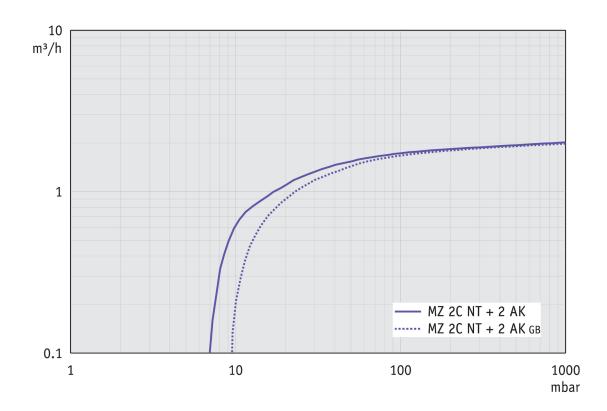

| 319 mm x 243 mm x 309 mm                     |  |
| Weight                                                                                                           | 13.6 kg                                      |  |
| Noise (sound pressure level) in dBA at 50 Hz or 1500 rpm/62% (VARIO)/1500 rpm (VARIO-SP)/12500 Upm (VACUU·PURE®) | 45 dBA                                       |  |
| ATEX conformity                                                                                                  | II 3/- G Ex h IIC T3 Gc X Internal Atm. only |  |
| NRTL certification                                                                                               | Yes                                          |  |

# **VACUUBRAND®**

# Pumping speed graph at 50 Hz



# Pump down graph at 50 Hz (10 l volume)



# **VACUUBRAND®**

# Pumping speed graph at 60 Hz



# Pump down graph at 60 Hz (10 l volume)



# **VACUUBRAND®**

#### **Dimension sheet**





Alle Maße / all dimensions (mm) Gewicht / weight: 13,6 kg



VACUUBRAND MZ 2C NT 2AK Version 2009/05/05

© VACUUBRAND GMBH + CO KG

VACUUBRAND GMBH + CO KG P.O. Box 1664 97877 Wertheim T +49 9342 808 5550

F +49 9342 808 5555

info@vacuubrand.com www.vacuubrand.com

**VACUU**BRAND®

VACUUBRAND is part of the Brand group, a manufacturer of high-quality and innovative laboratory equipment and vacuum technology with a global team of approx. 1,000 employees.

With highly motivated and qualified employees, we manufacture the world's most comprehensive product family for vacuum generation, measurement and c