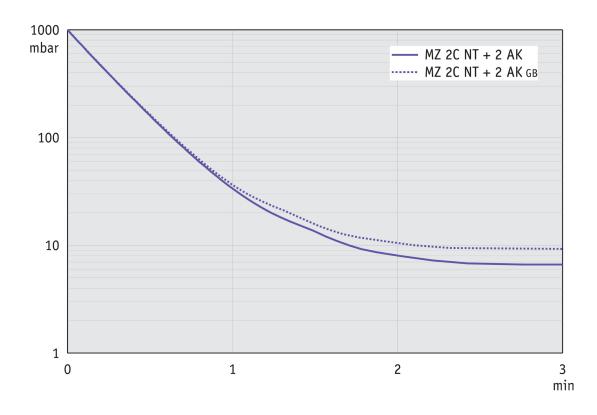

| 13.6 kg                                      |  |
| Noise (sound pressure level) in dBA at 50 Hz or 1500 rpm/62% (VARIO)/1500 rpm (VARIO-SP)/12500 Upm (VACUU·PURE®) | 45 dBA                                       |  |
| ATEX conformity                                                                                                  | II 3/- G Ex h IIC T3 Gc X Internal Atm. only |  |
| NRTL certification                                                                                               | Yes                                          |  |

# **VACUUBRAND®**

# Pumping speed graph at 50 Hz



# Pump down graph at 50 Hz (10 l volume)



# **VACUUBRAND®**

# Pumping speed graph at 60 Hz



# Pump down graph at 60 Hz (10 l volume)



# **VACUUBRAND®**

#### **Dimension sheet**





Alle Maße / all dimensions (mm) Gewicht / weight: 13,6 kg



VACUUBRAND MZ 2C NT 2AK Version 2009/05/05

© VACUUBRAND GMBH + CO KG

VACUUBRAND GMBH + CO KG P.O. Box 1664 97877 Wertheim T +49 9342 808 5550

F +49 9342 808 5555

info@vacuubrand.com www.vacuubrand.com

**VACUU**BRAND®

VACUUBRAND is part of the Brand group, a manufacturer of high-quality and innovative laboratory equipment and vacuum technology with a global team of approx. 1,000 employees.

With highly motivated and qualified employees, we manufacture the world's most comprehensive product family for vacuum generation, measurement and control for the rough and fine vacuum range in the laboratory.

#### All with one goal:

Enabling our customers to run reliable, safe and effi