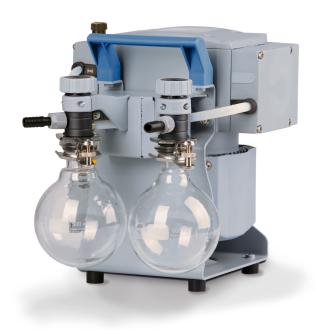

# Chemistry vacuum system MZ 2C NT +2AK

Link to the website

#### **Product description**

This chemistry vacuum system has a wide range of applications like evacuation, evaporation and pumping of gases and vapors in chemical, biological and pharmaceutical laboratories where there are no requirements for condensation of solvent vapors at the outlet. Typical applications are vacuum concentrators, gel dryers and filtration. The separator at the inlet (AK), made of glass with protective coating, retains particles and liquid droplets. The separator at the outlet collects condensate, avoids condensate backflow towards the pump, and reinforces the whisper-quiet operation of the pump.