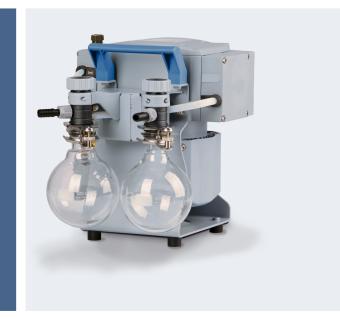

# Chemistry vacuum system MZ 2C NT +2AK



Link to the website

#### **Product description**

This chemistry vacuum system has a wide range of applications like evacuation, evaporation and pumping of gases and vapors in chemical, biological and pharmaceutical laboratories where there are no requirements for condensation of solvent vapors at the outlet. Typical applications are vacuum concentrators, gel dryers and filtration. The separator at the inlet (AK), made of glass with protective coating, retains particles and liquid droplets. The separator at the outlet collects condensate, avoids condensate backflow towards the pump, and reinforces the whisper-quiet operation of the pump.

#### **Performance features**

- outstanding chemical resistance and superior vapor tolerance
- high performance even at low vacuum levels
- optimized