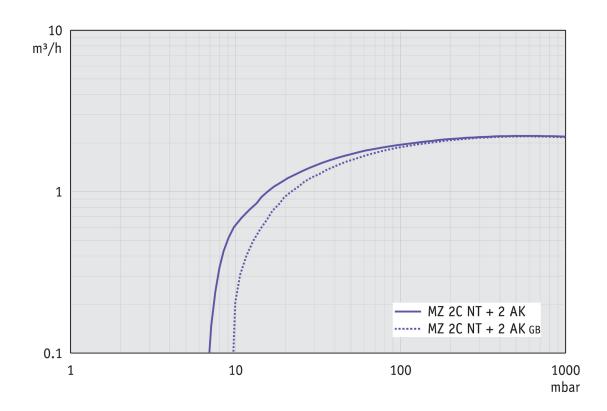

| 13.6 kg                                      |  |
| Noise (sound pressure level) in dBA at 50 Hz or 1500 rpm/62% (VARIO)/1500 rpm (VARIO-SP)/12500 Upm (VACUU·PURE®) | 45 dBA                                       |  |
| ATEX conformity                                                                                                  | II 3/- G Ex h IIC T3 Gc X Internal Atm. only |  |
| NRTL certification                                                                                               | Yes                                          |  |

# **VACUUBRAND®**

# Pumping speed graph at 50 Hz



# Pump down graph at 50 Hz (10 l volume)



# **VACUUBRAND®**

# Pumping speed graph at 60 Hz



# Pump down graph at 60 Hz (10 l volume)



# **VACUUBRAND®**

#### **Dimension sheet**





Alle Maße / all dimensions (mm) Gewicht / weight: 13,6 kg



VACUUBRAND MZ 2C NT 2AK Version 2009/05/05

© VACUUBRAND GMBH + CO KG

VACUUBRAND GMBH + CO KG P.O. Box 1664 97877 Wertheim T +49 9342 808 5550

F +49 9342 808 5555

info@vacuubrand.com www.vacuubrand.com

**VACUU**BRAND®

VACUUBRAND is part of the Brand group, a manufacturer of high-quality and innovative laboratory equipment and vacuum technology with a global team of approx. 1,000 employees.

With highly motivated and qualified employees, we manufacture the world's most comprehensive product family for vacuum generation, measurement and control for the rough and fine vacuum range in the laboratory.

#### All with one goal:

Enabling