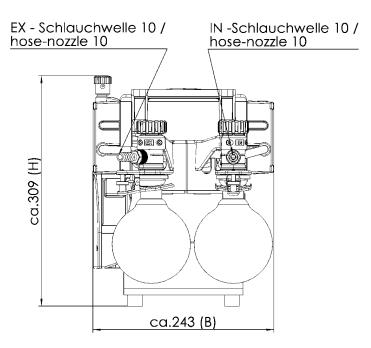

#### **Dimension sheet**

Alle Maße / all dimensions (mm) Gewicht / weight: 13,6 kg

VACUUBRAND MZ 2C NT 2AK Version 2009/05/05

© VACUUBRAND GMBH + CO KG

VACUUBRAND GMBH + CO KG P.O. Box 1664 97877 Wertheim T +49 9342 808 5550