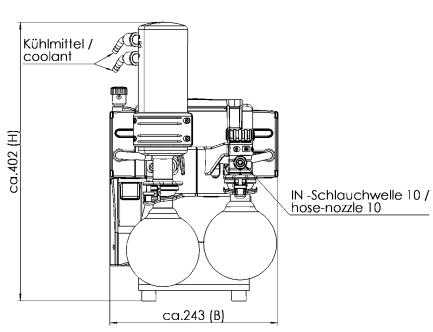

#### **Dimension sheet**

Alle Maße / all dimensions (mm) Gewicht / weight: 14,2 kg

VACUUBRAND MZ 2C NT AK+EK Version 2009/03/23

© VACUUBRAND GMBH + CO KG

VACUUBRAND GMBH + CO KG P.O. Box 1664 97877 Wertheim T +49 9342 808 5550

#### **Technical data**

| Max. pumping speed 50 Hz (mbar)                                                                                  | 2 m <sup>3</sup> /h                          |  |
|------------------------------------------------------------------------------------------------------------------|----------------------------------------------|--|
| Max. pumping speed 60 Hz (cfm)                                                                                   | 1.4 cfm                                      |  |
| Ultimate vacuum                                                                                                  | 7 mbar / 5 torr                              |  |
| Ultimate vacumm with gas ballast                                                                                 | 12 mbar / 9 torr                             |  |
| Number of heads                                                                                                  | 2                                            |  |
| Number of stages                                                                                                 | 2                                            |  |
| Permissible ambient temperature range (operation)                                                                | 10 - 40 °C                                   |  |
| Permissible ambient temperature range (storage)                                                                  | -10 - 60 °C                                  |  |
| Max. outlet pressure (abs.)                                                                                      | 1.1 bar                                      |  |
| Inlet connection                                                                                                 | Hose nozzle DN 8-10 mm                       |  |
| Outlet connection                                                                                                | Hose nozzle DN 8-10 mm                       |  |
| Coolant connection                                                                                               | 2 x hose nozzle DN 6-8 mm                    |  |
| Rated motor power                                                                                                | 0.18 kW                                      |  |
| Rated speed 50/60 Hz                                                                                             | 1500/1800 min <sup>-1</sup>                  |  |
| Protection class IEC 60529                                                                                       | IP 40                                        |  |
| Dimensions (L x W x H)                                                                                           | 326 mm x 243 mm x 402 mm                     |  |
| Weight                                                                                                           | 14.2 kg                                      |  |
| Noise (sound pressure level) in dBA at 50 Hz or 1500 rpm/62% (VARIO)/1500 rpm (VARIO-SP)/12500 Upm (VACUU-PURE®) | 45 dBA                                       |  |
| ATEX conformity                                                                                                  | II 3/- G Ex h IIC T3 Gc X Internal Atm. only |  |
| NRTL certification                                                                                               | Yes                                          |  |