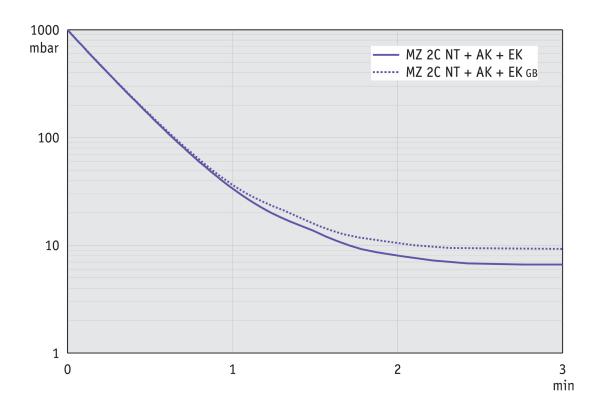

| 14.2 kg                                      |  |
| Noise (sound pressure level) in dBA at 50 Hz or 1500 rpm/62% (VARIO)/1500 rpm (VARIO-SP)/12500 Upm (VACUU-PURE®) | 45 dBA                                       |  |
| ATEX conformity                                                                                                  | II 3/- G Ex h IIC T3 Gc X Internal Atm. only |  |
| NRTL certification                                                                                               | Yes                                          |  |

# Pumping speed graph at 50 Hz



# Pump down graph at 50 Hz (10 l volume)



# Pumping speed graph at 60 Hz



# Pump down graph at 60 Hz (10 l volume)



#### **Dimension sheet**





Alle Maße / all dimensions (mm) Gewicht / weight: 14,2 kg



VACUUBRAND MZ 2C NT AK+EK Version 2009/03/23

© VACUUBRAND GMBH + CO KG

VACUUBRAND GMBH + CO KG P.O. Box 1664 97877 Wertheim T +49 9342 808 5550

F +49 9342 808 5555

info@vacuubrand.com www.vacuubrand.com

**VACUU**BRAND®

VACUUBRAND is part of the Brand group, a manufacturer of high-quality and innovative laboratory equipment and vacuum technology with a global team of approx. 1,000 employees.

With highly motivated and qualified employees, we manufacture the world's most comprehensive product family for vacuum generation, measurement and control for the rough and fine vacuum range in the laboratory.

#### All with one goal:

Enabling our customers to run reliable, safe and efficient processes.