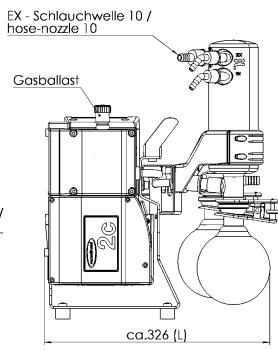

#### **Dimension sheet**

Alle Maße / all dimensions (mm) Gewicht / weight: 14,2 kg

VACUUBRAND MZ 2C NT AK+EK Version 2009/03/23

© VACUUBRAND GMBH + CO KG

VACUUBRAND GMBH + CO KG P.O. Box 1664 97877 Wertheim T +49 9342 808 5550

#### **Technical data**

| Max. pumping speed 50 Hz (mbar)                                                                                  | 2 m <sup>3</sup> /h                          |  |
|------------------------------------------------------------------------------------------------------------------|----------------------------------------------|--|
| Max. pumping speed 60 Hz (cfm)                                                                                   | 1.4 cfm                                      |  |
| Ultimate vacuum                                                                                                  | 7 mbar / 5 torr                              |  |
| Ultimate vacumm with gas ballast                                                                                 | 12 mbar / 9 torr                             |  |
| Number of heads                                                                                                  | 2                                            |  |
| Number of stages                                                                                                 | 2                                            |  |
| Permissible ambient temperature range (operation)                                                                | 10 - 40 °C                                   |  |
| Permissible ambient temperature range (storage)                                                                  | -10 - 60 °C                                  |  |
| Max. outlet pressure (abs.)                                                                                      | 1.1 bar                                      |  |
| Inlet connection                                                                                                 | Hose nozzle DN 8-10 mm                       |  |
| Outlet connection                                                                                                | Hose nozzle DN 8-10 mm                       |  |
| Coolant connection                                                                                               | 2 x hose nozzle DN 6-8 mm                    |  |
| Rated motor power                                                                                                | 0.18 kW                                      |  |
| Rated speed 50/60 Hz                                                                                             | 1500/1800 min <sup>-1</sup>                  |  |
| Protection class IEC 60529                                                                                       | IP 40                                        |  |
| Dimensions (L x W x H)                                                                                           | 326 mm x 243 mm x 402 mm                     |  |
| Weight                                                                                                           | 14.2 kg                                      |  |
| Noise (sound pressure level) in dBA at 50 Hz or 1500 rpm/62% (VARIO)/1500 rpm (VARIO-SP)/12500 Upm (VACUU-PURE®) | 45 dBA                                       |  |
| ATEX conformity                                                                                                  | II 3/- G Ex h IIC T3 Gc X Internal Atm. only |  |
| NRTL certification                                                                                               | Yes                                          |  |