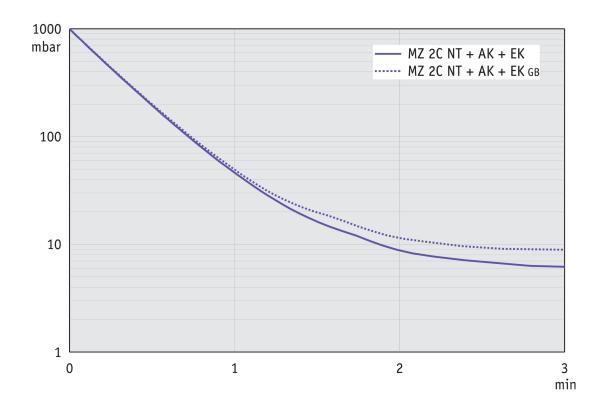

| 326 mm x 243 mm x 402 mm                     |  |
| Weight                                                                                                           | 14.2 kg                                      |  |
| Noise (sound pressure level) in dBA at 50 Hz or 1500 rpm/62% (VARIO)/1500 rpm (VARIO-SP)/12500 Upm (VACUU-PURE®) | 45 dBA                                       |  |
| ATEX conformity                                                                                                  | II 3/- G Ex h IIC T3 Gc X Internal Atm. only |  |
| NRTL certification                                                                                               | Yes                                          |  |

# Pumping speed graph at 50 Hz



# Pump down graph at 50 Hz (10 l volume)



# Pumping speed graph at 60 Hz



# Pump down graph at 60 Hz (10 l volume)



#### **Dimension sheet**





Alle Maße / all dimensions (mm) Gewicht / weight: 14,2 kg



VACUUBRAND MZ 2C NT AK+EK Version 2009/03/23

© VACUUBRAND GMBH + CO KG

VACUUBRAND GMBH + CO KG P.O. Box 1664 97877 Wertheim T +49 9342 808 5550

F +49 9342 808 5555

info@vacuubrand.com www.vacuubrand.com

**VACUU**BRAND®

VACUUBRAND is part of the Brand group, a manufacturer of high-quality and innovative laboratory equipment and vacuum technology with a global team of approx. 1,000 employees.

With highly motivated and qualified employees, we manufacture the world's most comprehensive product family for vacuum generation, measurement and control for the rough and fine vacuum range in the laboratory.

#### All with one