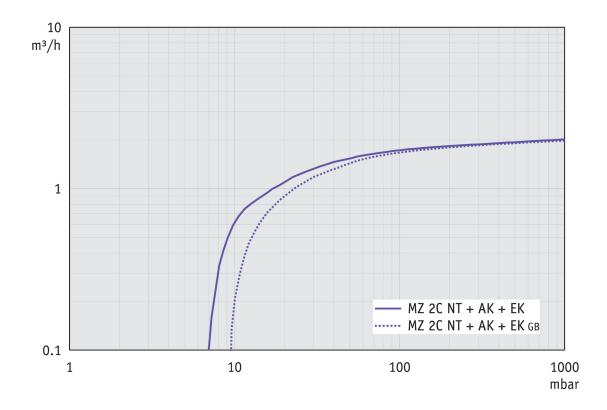

| 326 mm x 243 mm x 402 mm                     |  |
| Weight                                                                                                           | 14.2 kg                                      |  |
| Noise (sound pressure level) in dBA at 50 Hz or 1500 rpm/62% (VARIO)/1500 rpm (VARIO-SP)/12500 Upm (VACUU-PURE®) | 45 dBA                                       |  |
| ATEX conformity                                                                                                  | II 3/- G Ex h IIC T3 Gc X Internal Atm. only |  |
| NRTL certification                                                                                               | Yes                                          |  |

# Pumping speed graph at 50 Hz



# Pump down graph at 50 Hz (10 l volume)



# Pumping speed graph at 60 Hz



# Pump down graph at 60 Hz (10 l volume)



#### **Dimension sheet**





Alle Maße / all dimensions (mm) Gewicht / weight: 14,2 kg



VACUUBRAND MZ 2C NT AK+EK Version 2009/03/23

© VACUUBRAND GMBH + CO KG

VACUUBRAND GMBH + CO KG P.O. Box 1664 97877 Wertheim T +49 9342 808 5550

F +49 9342 808 5555

info@vacuubrand.com www.vacuubrand.com

**VACUU**BRAND®

VACUUBRAND is part of the Brand group, a manufacturer of high-quality and innovative laboratory equipment and vacuum technology with a global team of approx. 1,000 employees.

With highly motivated and qualified employees, we manufacture the world's most comprehensive product family for vacuum generation, measurement and control for the rough and fine vacuum