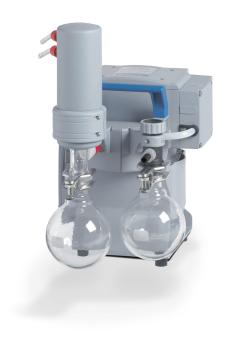

# Chemistry vacuum system MZ 2C NT +AK+EK

Link to the website

#### **Product description**

This chemistry vacuum system has a wide range of applications like evacuation, evaporation and pumping of gases and vapors in chemical, biological and pharmaceutical laboratories. Typical applications are rotary evaporators, vacuum concentrators and vacuum drying ovens. The separator at the inlet (AK), made of glass with protective coating, retains particles and liquid droplets. The waste vapor condenser at the outlet (EK) is highly efficient and compact. The condenser enables near-100-percent solvent recovery, efficient recycling, and active protection of the environment.