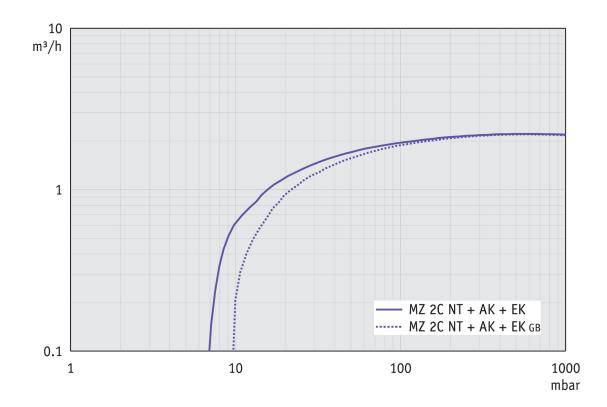

|  |
| Weight                                                                                                           | 14.2 kg                                      |  |
| Noise (sound pressure level) in dBA at 50 Hz or 1500 rpm/62% (VARIO)/1500 rpm (VARIO-SP)/12500 Upm (VACUU-PURE®) | 45 dBA                                       |  |
| ATEX conformity                                                                                                  | II 3/- G Ex h IIC T3 Gc X Internal Atm. only |  |
| NRTL certification                                                                                               | Yes                                          |  |

# Pumping speed graph at 50 Hz



# Pump down graph at 50 Hz (10 l volume)



# Pumping speed graph at 60 Hz



# Pump down graph at 60 Hz (10 l volume)



#### **Dimension sheet**





Alle Maße / all dimensions (mm) Gewicht / weight: 14,2 kg



VACUUBRAND MZ 2C NT AK+EK Version 2009/03/23

© VACUUBRAND GMBH + CO KG

VACUUBRAND GMBH + CO KG P.O. Box 1664 97877 Wertheim T +49 9342 808 5550

F +49 9342 808 5555

info@vacuubrand.com www.vacuubrand.com

**VACUU**BRAND®

VACUUBRAND is part of the Brand group, a manufacturer of high-quality and innovative laboratory equipment and vacuum technology with a global team of approx. 1,000 employees.

With highly motivated and qualified employees, we manufacture the world's most comprehensive product family for vacuum generation, measurement and control for the rough and fine vacuum range in the laboratory.

#### All with one goal:

Enabling our customers to