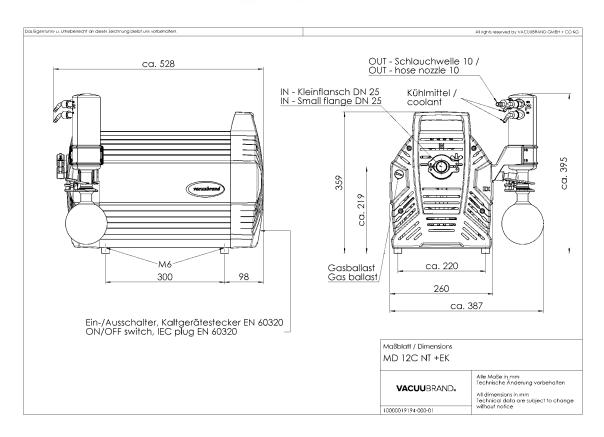

## **Technical data**

| Max. pumping speed 50 Hz (mbar)                                                                                  | 12 m <sup>3</sup> /h      |  |
|------------------------------------------------------------------------------------------------------------------|---------------------------|--|
| Max. pumping speed 60 Hz (cfm)                                                                                   | 7.0 cfm                   |  |
| Ultimate vacuum                                                                                                  | 2 mbar / 1.5 torr         |  |
| Ultimate vacumm with gas ballast                                                                                 | 4 mbar / 3 torr           |  |
| Number of heads                                                                                                  | 8                         |  |
| Number of stages                                                                                                 | 3                         |  |
| Permissible ambient temperature range (operation)                                                                | 10 - 40 °C                |  |
| Permissible ambient temperature range (storage)                                                                  | -10 - 60 °C               |  |
| Max. outlet pressure (abs.)                                                                                      | 1.1 bar                   |  |
| Inlet connection                                                                                                 | small flange KF DN 25     |  |
| Outlet connection                                                                                                | Hose nozzle DN 8-10 mm    |  |
| Coolant connection                                                                                               | 2 x hose nozzle DN 6-8 mm |  |
| Rated motor power                                                                                                | 0.53 kW                   |  |
| Rated speed 50/60 Hz                                                                                             | 1650 min <sup>-1</sup>    |  |
| Protection class IEC 60529                                                                                       | IP 40                     |  |
| Dimensions (L x W x H)                                                                                           | 528 mm x 387 mm x 395 mm  |  |
| Weight                                                                                                           | 28.5 kg                   |  |
| Noise (sound pressure level) in dBA at 50 Hz or 1500 rpm/62% (VARIO)/1500 rpm (VARIO-SP)/12500 Upm (VACUU-PURE®) | 50 dBA                    |  |
| NRTL certification                                                                                               | No                        |  |

## **Dimension sheet**

© VACUUBRAND GMBH + CO KG

VACUUBRAND GMBH + CO KG P.O. Box 1664 97877 Wertheim T +49 9342 808 5550

F +49 9342 808 5555

info@vacuubrand.com www.vacuubrand.com

**VACUU**BRAND®

VACUUBRAND is part of the Brand group, a manufacturer of high-quality and innovative laboratory equipment and vacuum technology with a global team of approx. 1,000 employees.