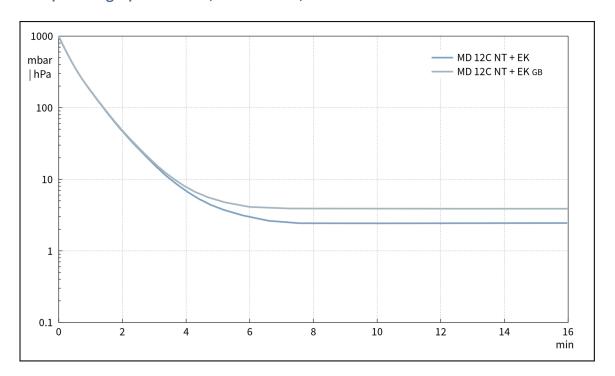

| IP 40                     |  |
| Dimensions (L x W x H)                                                                                           | 528 mm x 387 mm x 395 mm  |  |
| Weight                                                                                                           | 28.5 kg                   |  |
| Noise (sound pressure level) in dBA at 50 Hz or 1500 rpm/62% (VARIO)/1500 rpm (VARIO-SP)/12500 Upm (VACUU-PURE®) | 50 dBA                    |  |
| NRTL certification                                                                                               | No                        |  |

# **VACUUBRAND®**

# Pumping speed graph at 50 Hz



# Pump down graph at 50 Hz (100 l volume)



# **VACUUBRAND®**

## **Dimension sheet**





© VACUUBRAND GMBH + CO KG

VACUUBRAND GMBH + CO KG P.O. Box 1664 97877 Wertheim T +49 9342 808 5550

F +49 9342 808 5555

info@vacuubrand.com www.vacuubrand.com

**VACUU**BRAND®

VACUUBRAND is part of the Brand group, a manufacturer of high-quality and innovative laboratory equipment and vacuum technology with a global team of approx. 1,000 employees.

With highly motivated and qualified employees, we manufacture the world's most comprehensive product family for vacuum generation, measurement and control for the rough and fine vacuum range in the laboratory.

#### All with one goal:

Enabling our customers to run reliable, safe and efficient processes. This is why we commit ourselves to continuous innovation, first-class performance, and out