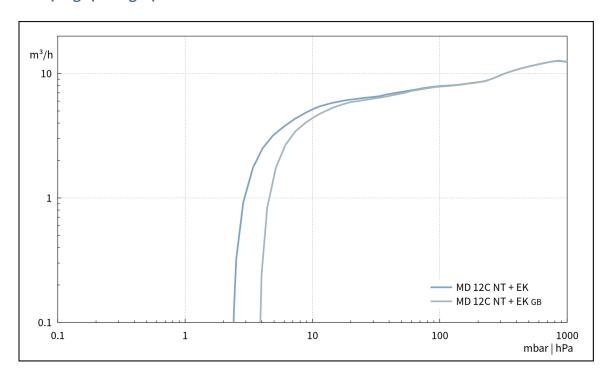

|  |
| Protection class IEC 60529                                                                                       | IP 40                     |  |
| Dimensions (L x W x H)                                                                                           | 528 mm x 387 mm x 395 mm  |  |
| Weight                                                                                                           | 28.5 kg                   |  |
| Noise (sound pressure level) in dBA at 50 Hz or 1500 rpm/62% (VARIO)/1500 rpm (VARIO-SP)/12500 Upm (VACUU-PURE®) | 50 dBA                    |  |
| NRTL certification                                                                                               | No                        |  |

# **VACUUBRAND®**

# Pumping speed graph at 50 Hz



# Pump down graph at 50 Hz (100 l volume)



# **VACUUBRAND®**

## **Dimension sheet**





© VACUUBRAND GMBH + CO KG

VACUUBRAND GMBH + CO KG P.O. Box 1664 97877 Wertheim T +49 9342 808 5550

F +49 9342 808 5555

info@vacuubrand.com www.vacuubrand.com

**VACUU**BRAND®

VACUUBRAND is part of the Brand group, a manufacturer of high-quality and innovative laboratory equipment and vacuum technology with a global team of approx. 1,000 employees.

With highly motivated and qualified employees, we manufacture the world's most comprehensive product family for vacuum generation, measurement and control for the rough and fine vacuum range in the laboratory.

#### All with one goal:

Enabling our customers to run reliable, safe and efficient processes. This is why we commit ourselves to continuous