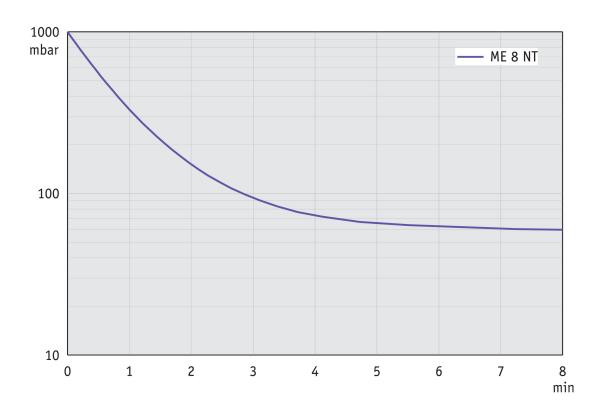

198 mm                     |  |
| Weight                                                                                                           | 16.4 kg                                      |  |
| Noise (sound pressure level) in dBA at 50 Hz or 1500 rpm/62% (VARIO)/1500 rpm (VARIO-SP)/12500 Upm (VACUU-PURE®) | 45 dBA                                       |  |
| ATEX conformity                                                                                                  | II 3/- G Ex h IIC T3 Gc X Internal Atm. only |  |
| NRTL certification                                                                                               | Yes                                          |  |

## **VACUUBRAND®**

## Pumping speed graph at 50 Hz



## Pump down graph at 50 Hz (100 l volume)



## **VACUUBRAND®**

## Pumping speed graph at 60 Hz



## Pump down graph at 60 Hz (100 l volume)



## **VACUU**BRAND®

#### **Dimension sheet**





© VACUUBRAND GMBH + CO KG

VACUUBRAND GMBH + CO KG P.O. Box 1664 97877 Wertheim T +49 9342 808 5550

F +49 9342 808 5555

info@vacuubrand.com www.vacuubrand.com

**VACUU**BRAND®

VACUUBRAND is part of the Brand group, a manufacturer of high-quality and innovative laboratory equipment and vacuum technology with a global team of approx. 1,000 employees.

With highly motivated and qualified employees, we manufacture the world's most comprehensive product family for vacuum generation, measurement and control for the rough and fine vacuum range in the laboratory.

#### All with one goal:

Enabling our customers to run reliable, safe and efficie