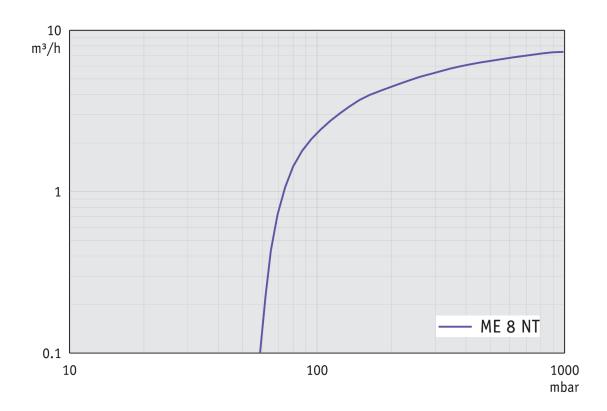

| 328 mm x 239 mm x 198 mm                     |  |
| Weight                                                                                                           | 16.4 kg                                      |  |
| Noise (sound pressure level) in dBA at 50 Hz or 1500 rpm/62% (VARIO)/1500 rpm (VARIO-SP)/12500 Upm (VACUU-PURE®) | 45 dBA                                       |  |
| ATEX conformity                                                                                                  | II 3/- G Ex h IIC T3 Gc X Internal Atm. only |  |
| NRTL certification                                                                                               | Yes                                          |  |

## **VACUUBRAND®**

## Pumping speed graph at 50 Hz



## Pump down graph at 50 Hz (100 l volume)



## **VACUUBRAND®**

## Pumping speed graph at 60 Hz



## Pump down graph at 60 Hz (100 l volume)



## **VACUU**BRAND®

#### **Dimension sheet**





© VACUUBRAND GMBH + CO KG

VACUUBRAND GMBH + CO KG P.O. Box 1664 97877 Wertheim T +49 9342 808 5550

F +49 9342 808 5555

info@vacuubrand.com www.vacuubrand.com

**VACUU**BRAND®

VACUUBRAND is part of the Brand group, a manufacturer of high-quality and innovative laboratory equipment and vacuum technology with a global team of approx. 1,000 employees.

With highly motivated and qualified employees, we manufacture the world's most comprehensive product family for vacuum generation, measurement and control for the rough and fine vacuum range in the laboratory.

#### All with one goal:

Enabling o