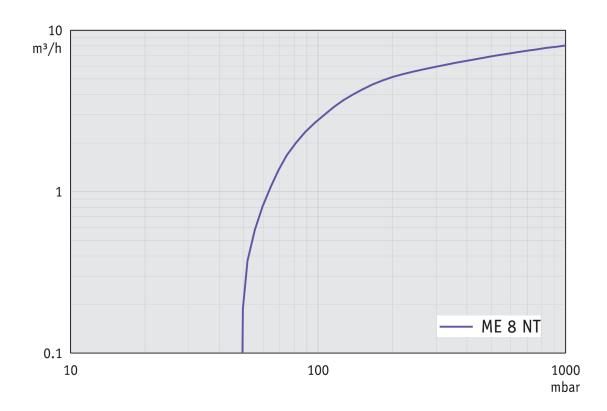

| 16.4 kg                                      |  |
| Noise (sound pressure level) in dBA at 50 Hz or 1500 rpm/62% (VARIO)/1500 rpm (VARIO-SP)/12500 Upm (VACUU-PURE®) | 45 dBA                                       |  |
| ATEX conformity                                                                                                  | II 3/- G Ex h IIC T3 Gc X Internal Atm. only |  |
| NRTL certification                                                                                               | Yes                                          |  |

## **VACUUBRAND®**

## Pumping speed graph at 50 Hz



## Pump down graph at 50 Hz (100 l volume)



## **VACUUBRAND®**

## Pumping speed graph at 60 Hz



## Pump down graph at 60 Hz (100 l volume)



## **VACUU**BRAND®

#### **Dimension sheet**





© VACUUBRAND GMBH + CO KG

VACUUBRAND GMBH + CO KG P.O. Box 1664 97877 Wertheim T +49 9342 808 5550

F +49 9342 808 5555

info@vacuubrand.com www.vacuubrand.com

**VACUU**BRAND®

VACUUBRAND is part of the Brand group, a manufacturer of high-quality and innovative laboratory equipment and vacuum technology with a global team of approx. 1,000 employees.

With highly motivated and qualified employees, we manufacture the world's most comprehensive product family for vacuum generation, measurement and control for the rough and fine vacuum range in the laboratory.

#### All with one goal:

Enabling our customers to run reliable, safe and efficient processes. This is why we commit ourselves to contin