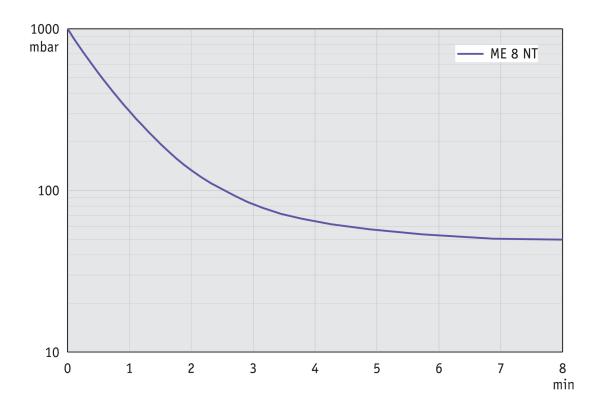

| 16.4 kg                                      |  |
| Noise (sound pressure level) in dBA at 50 Hz or 1500 rpm/62% (VARIO)/1500 rpm (VARIO-SP)/12500 Upm (VACUU-PURE®) | 45 dBA                                       |  |
| ATEX conformity                                                                                                  | II 3/- G Ex h IIC T3 Gc X Internal Atm. only |  |
| NRTL certification                                                                                               | Yes                                          |  |

## **VACUUBRAND®**

## Pumping speed graph at 50 Hz



## Pump down graph at 50 Hz (100 l volume)



## **VACUUBRAND®**

## Pumping speed graph at 60 Hz



## Pump down graph at 60 Hz (100 l volume)



## **VACUU**BRAND®

#### **Dimension sheet**





© VACUUBRAND GMBH + CO KG

VACUUBRAND GMBH + CO KG P.O. Box 1664 97877 Wertheim T +49 9342 808 5550

F +49 9342 808 5555

info@vacuubrand.com www.vacuubrand.com

**VACUU**BRAND®

VACUUBRAND is part of the Brand group, a manufacturer of high-quality and innovative laboratory equipment and vacuum technology with a global team of approx. 1,000 employees.

With highly motivated and qualified employees, we manufacture the world's most comprehensive product family for vacuum generation, measurement and control for the rough and fine vacuum range in the laboratory.

#### All with one goal:

Enabling our customers to run reliable, safe and efficient processes. This is why we commit ourselves to continuous innovation, first-class performance, and