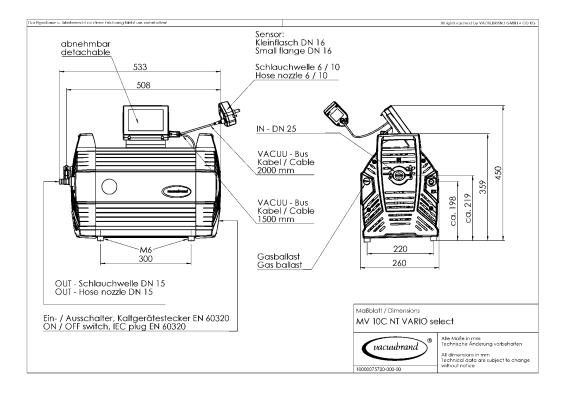

#### **Dimension sheet**

VACUUBRAND GMBH + CO KG P.O. Box 1664 97877 Wertheim T +49 9342 808 5550 F +49 9342 808 5555