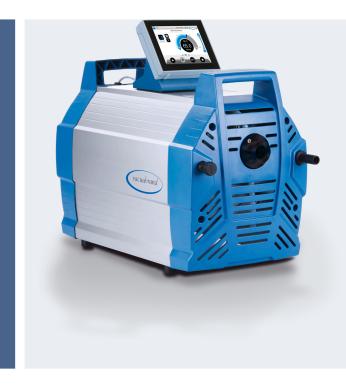

# VARIO<sup>®</sup> chemistry diaphragm pump MD 12C NT VARIO select



Link to the website

#### **Product description**

The MD 12C NT VARIO select pump is an excellent solution for those who need high pumping speed and are working with high boiling point solvents. Combined with the reliability born of its chemical resistant fluoropolymer and perfluoroelastomer wetted materials, this pump delivers reliable performance for floor-standing rotary evaporators, vacuum drying ovens, vacuum distillation columns, and other similar applications. The integrated VACUU·SELECT controller provides an easy-to-use, application based interface that covers all common lab applications. The VACUU·SELECT controller has you covered. Use manual set-point-control for simple processes, run fully automated distillations, or create your own application with simple drag-and-drop edit