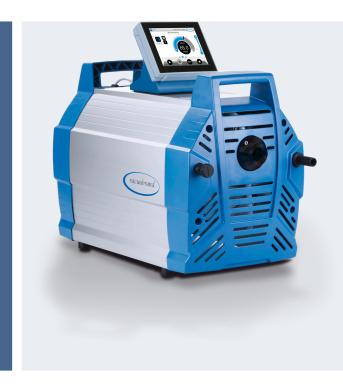

# VARIO<sup>®</sup> chemistry diaphragm pump MD 12C NT VARIO select



Link to the website

#### **Product description**

The MD 12C NT VARIO select pump is an excellent solution for those who need high pumping speed and are working with high boiling point solvents. Combined with the reliability born of its chemical resistant fluoropolymer and perfluoroelastomer wetted materials, this pump delivers reliable performance for floor-standing rotary evaporators, vacuum drying ovens, vacuum distillation columns, and other similar applications. The integrated VACUU-SELECT controller provides an easy-to-use, application based interface that covers all common lab applications. The VACUU-SELECT controller has you covered. Use manual set-point-control for simple processes, run fully automated distillations, or create your own application with simple drag-and-drop edit