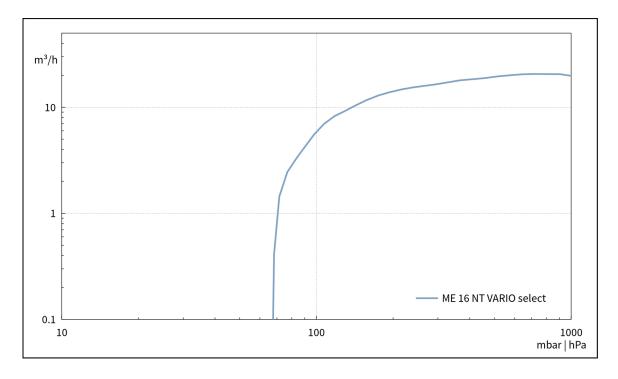

|  |
| Noise (sound pressure level) in dBA at 50 Hz or 1500 rpm/62% (VARIO)/1500 rpm (VARIO-SP)/12500 Upm (VACUU-PURE®) | 54 dBA                                                                                                           |  |
| NRTL certification                                                                                               | No                                                                                                               |  |
| Interface                                                                                                        | Ethernet (RJ45): Modbus TCP / USB (Type A): Data transfer, software update, RS-232 (additional adapter required) |  |

# **VACUUBRAND®**

### Pumping speed graph at 50 Hz



## Pump down graph at 50 Hz (100 l volume)



# **VACUUBRAND®**

### Pumping speed graph at 60 Hz



## Pump down graph at 60 Hz (100 l volume)



# **VACUUBRAND®**

#### **Dimension sheet**





© VACUUBRAND GMBH + CO KG

VACUUBRAND GMBH + CO KG P.O. Box 1664 97877 Wertheim T +49 9342 808 5550

F +49 9342 808 5555

info@vacuubrand.com www.vacuubrand.com

**VACUU**BRAND®

VACUUBRAND is part of the Brand group, a manufacturer of high-quality and innovative laboratory equipment and vacuum technology with a global team of approx. 1,000 employees.

With highly motivated and qualified employees, we manufacture the world's most comprehensive product family for vacuum generation, measurement and control for the rough and fine vacuum range in the laboratory.

#### All with one goal:

Enabling ou