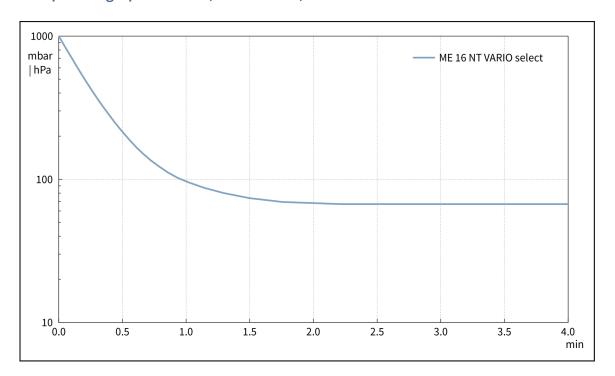

se (sound pressure level) in dBA at 50 Hz or 1500 rpm/62% (VARIO)/1500 rpm (VARIO-SP)/12500 Upm (VACUU-PURE®) | 54 dBA                                                                                                           |  |
| NRTL certification                                                                                               | No                                                                                                               |  |
| Interface                                                                                                        | Ethernet (RJ45): Modbus TCP / USB (Type A): Data transfer, software update, RS-232 (additional adapter required) |  |

# **VACUUBRAND®**

### Pumping speed graph at 50 Hz



## Pump down graph at 50 Hz (100 l volume)



# **VACUUBRAND®**

### Pumping speed graph at 60 Hz



## Pump down graph at 60 Hz (100 l volume)



# **VACUUBRAND®**

#### **Dimension sheet**





© VACUUBRAND GMBH + CO KG

VACUUBRAND GMBH + CO KG P.O. Box 1664 97877 Wertheim T +49 9342 808 5550

F +49 9342 808 5555

info@vacuubrand.com www.vacuubrand.com

**VACUU**BRAND®

VACUUBRAND is part of the Brand group, a manufacturer of high-quality and innovative laboratory equipment and vacuum technology with a global team of approx. 1,000 employees.

With highly motivated and qualified employees, we manufacture the world's most comprehensive product family for vacuum generation, measurement and control for the rough and fine vacuum range in the laboratory.

#### All with one goal:

Enabling our customers to run reliable, safe and efficien