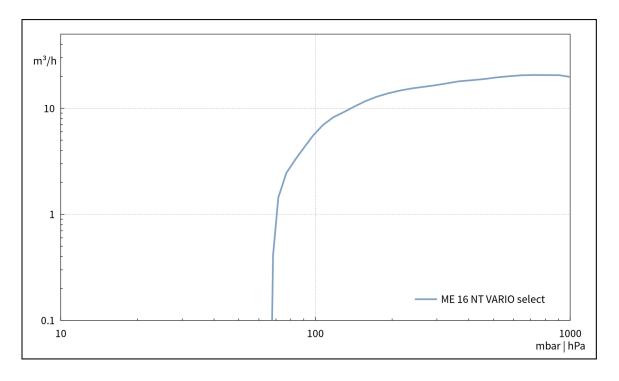

|  |  |
| Noise (sound pressure level) in dBA at 50 Hz or 1500 rpm/62% (VARIO)/1500 rpm (VARIO-SP)/12500 Upm (VACUU-PURE®) | 54 dBA                                                                                                           |  |  |
| NRTL certification                                                                                               | No                                                                                                               |  |  |
| Interface                                                                                                        | Ethernet (RJ45): Modbus TCP / USB (Type A): Data transfer, software update, RS-232 (additional adapter required) |  |  |

# **VACUUBRAND®**

### Pumping speed graph at 50 Hz



## Pump down graph at 50 Hz (100 l volume)



# **VACUU**BRAND®

### Pumping speed graph at 60 Hz



## Pump down graph at 60 Hz (100 l volume)



# **VACUUBRAND®**

#### **Dimension sheet**





© VACUUBRAND GMBH + CO KG

VACUUBRAND GMBH + CO KG P.O. Box 1664 97877 Wertheim T +49 9342 808 5550

F +49 9342 808 5555

info@vacuubrand.com www.vacuubrand.com

**VACUU**BRAND®

VACUUBRAND is part of the Brand group, a manufacturer of high-quality and innovative laboratory equipment and vacuum technology with a global team of approx. 1,000 employees.

With highly motivated and qualified employees, we manufacture the world's most comprehensive product family for vacuum generation, measurement and control for the rough and fine vacuum range in the laboratory.

#### All with one goal:

Enabling ou