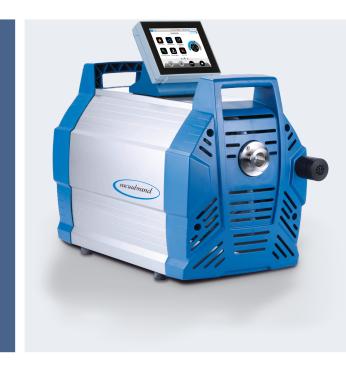

#### **Product description**

These oil-free diaphragm pumps are especially powerful pumps for evacuation and pumping of non aggressive gases. The one-stage design provides the advantageous combination of high pumping speed and low ultimate vacuum down to 70 mbar. All parts in contact with pumped media are made of aluminum and selected plastics allowing a wide range of applications for non-corrosive gases. It provides precise vacuum control and consists always of the pump and the VACUU·SELECT vacuum controller with external gauge head. The highly flexible, fabric-reinforced double diaphragm made of FKM offers extended operating life that increases significantly in motor speed controlled operation. The eight-cylinder pump ME 16 NT VARIO features exceptionally high pumping speed, low vibration and a very compact design with smooth and easy-to-clean surfaces.

#### **Technical data**

| Max. pumping speed 50 Hz (mbar)                                                                                  | 19 m <sup>3</sup> /h                                                                                             |  |  |
|------------------------------------------------------------------------------------------------------------------|------------------------------------------------------------------------------------------------------------------|--|--|
| Max. pumping speed 60 Hz (cfm)                                                                                   | 11.2 cfm                                                                                                         |  |  |
| Ultimate vacuum                                                                                                  | 70 mbar / 53 torr                                                                                                |  |  |
| Number of heads                                                                                                  | 8                                                                                                                |  |  |
| Number of stages                                                                                                 | 1                                                                                                                |  |  |
| Vacuum controller                                                                                                | VACUU·SELECT                                                                                                     |  |  |
| Permissible ambient temperature range (operation)                                                                | 10 - 40 °C                                                                                                       |  |  |
| Permissible ambient temperature range (storage)                                                                  | -10 - 60 °C                                                                                                      |  |  |
| Max. outlet pressure (abs.)                                                                                      | 1.1 bar                                                                                                          |  |  |
| Inlet connection                                                                                                 | small flange KF DN 25                                                                                            |  |  |
| Outlet connection                                                                                                | G1/2"                                                                                                            |  |  |
| Rated motor power                                                                                                | 0.53 kW                                                                                                          |  |  |
| Motor speed range                                                                                                | 30 - 2400 min <sup>-1</sup>                                                                                      |  |  |
| Protection class IEC 60529                                                                                       | IP 40                                                                                                            |  |  |
| Dimensions (L x W x H)                                                                                           | 552 mm x 260 mm x 450 mm                                                                                         |  |  |
| Weight                                                                                                           | 31.6 kg                                                                                                          |  |  |
| Noise (sound pressure level) in dBA at 50 Hz or 1500 rpm/62% (VARIO)/1500 rpm (VARIO-SP)/12500 Upm (VACUU-PURE®) | 54 dBA                                                                                                           |  |  |
| NRTL certification                                                                                               | No                                                                                                               |  |  |
| Interface                                                                                                        | Ethernet (RJ45): Modbus TCP / USB (Type A): Data transfer, software update, RS-232 (additional adapter required) |  |  |