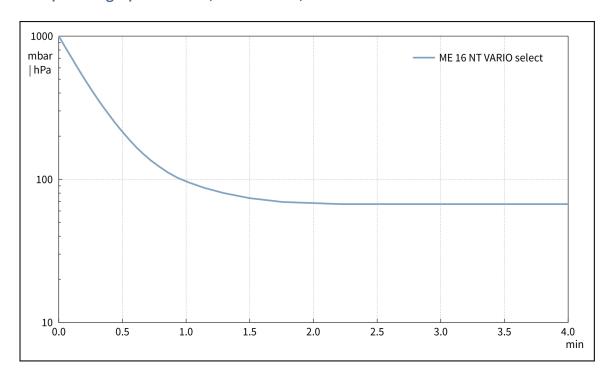

pressure level) in dBA at 50 Hz or 1500 rpm/62% (VARIO)/1500 rpm (VARIO-SP)/12500 Upm (VACUU-PURE®) | 54 dBA                                                                                                           |  |  |
| NRTL certification                                                                                               | No                                                                                                               |  |  |
| Interface                                                                                                        | Ethernet (RJ45): Modbus TCP / USB (Type A): Data transfer, software update, RS-232 (additional adapter required) |  |  |

# **VACUUBRAND®**

### Pumping speed graph at 50 Hz



## Pump down graph at 50 Hz (100 l volume)



# **VACUU**BRAND®

### Pumping speed graph at 60 Hz



## Pump down graph at 60 Hz (100 l volume)



# **VACUUBRAND®**

#### **Dimension sheet**





© VACUUBRAND GMBH + CO KG

VACUUBRAND GMBH + CO KG P.O. Box 1664 97877 Wertheim T +49 9342 808 5550

F +49 9342 808 5555

info@vacuubrand.com www.vacuubrand.com

**VACUU**BRAND®

VACUUBRAND is part of the Brand group, a manufacturer of high-quality and innovative laboratory equipment and vacuum technology with a global team of approx. 1,000 employees.

With highly motivated and qualified employees, we manufacture the world's most comprehensive product family for vacuum generation, measurement and control for the rough and fine vacuum range in the laboratory.

#### All with one goal:

Enabling our customers to run reliable, safe and efficien