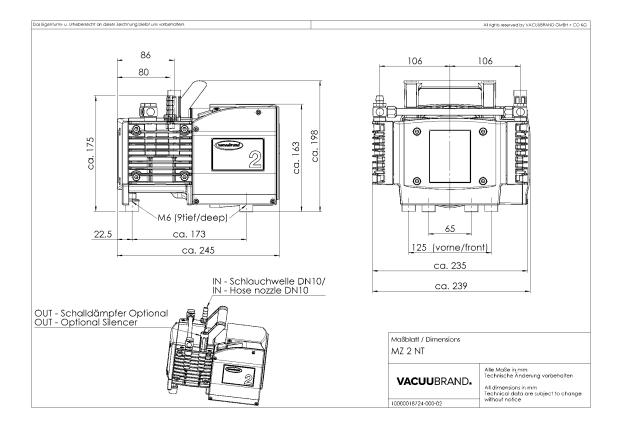

#### **Dimension sheet**

VACUUBRAND GMBH + CO KG P.O. Box 1664 97877 Wertheim T +49 9342 808 5550 F +49 9342 808 5555

#### **Technical data**

| Max. pumping speed 50 Hz (mbar)                                                                                     | 2.2 m <sup>3</sup> /h                        |  |
|---------------------------------------------------------------------------------------------------------------------|----------------------------------------------|--|
| Max. pumping speed 60 Hz (cfm)                                                                                      | 1.4 cfm                                      |  |
| Ultimate vacuum                                                                                                     | 7 mbar / 5.2 torr                            |  |
| Number of heads                                                                                                     | 2                                            |  |
| Number of stages                                                                                                    | 2                                            |  |
| Permissible ambient temperature range (operation)                                                                   | 10 - 40 °C                                   |  |
| Permissible ambient temperature range (storage)                                                                     | -10 - 60 °C                                  |  |
| Max. outlet pressure (abs.)                                                                                         | 2 bar                                        |  |
| Inlet connection                                                                                                    | Hose nozzle DN 8-10 mm                       |  |
| Outlet connection                                                                                                   | G1/4"                                        |  |
| Rated motor power                                                                                                   | 0.18 kW                                      |  |
| Rated speed 50/60 Hz                                                                                                | 1500/1800 min <sup>-1</sup>                  |  |
| Protection class IEC 60529                                                                                          | IP 40                                        |  |
| Dimensions (L x W x H)                                                                                              | 245 mm x 239 mm x 198 mm                     |  |
| Weight                                                                                                              | 11.0 kg                                      |  |
| Noise (sound pressure level) in dBA at 50 Hz or 1500 rpm/62%<br>(VARIO)/1500 rpm (VARIO-SP)/12500 Upm (VACUU·PURE®) | 45 dBA                                       |  |
| ATEX conformity                                                                                                     | II 3/- G Ex h IIC T3 Gc X Internal Atm. only |  |
| NRTL certification                                                                                                  | Yes                                          |  |