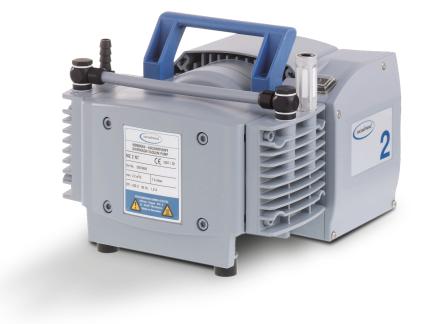

# Diaphragm pump MZ 2 NT

Link to the website

#### **Product description**

Diaphragm pumps are an excellent solution for continuous, oil-free evacuation and pumping of gases. All parts in contact with pumped media are made of aluminum and selected plastics and allow a wide range of applications for non corrosive gases. The two-stage construction provides the advantageous combination of high pumping speed and an ultimate vacuum down to 7 mbar. The highly flexible fabric-reinforced double diaphragm made of FKM is ideal for extended operating life. The new NT-series features further improved performance data.